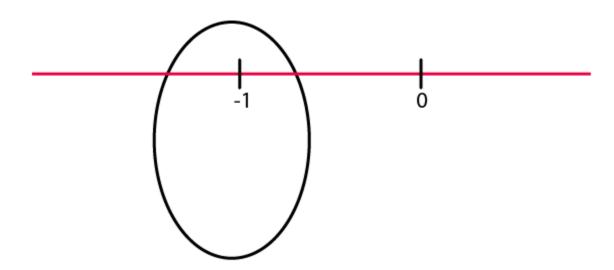

weight is decrease in weight
- (b) The opposite of 30 km north is 30 km south
- (c) The opposite of 80 m east is 80 m west
- (d) The opposite of loss of Rs 700 is gain of Rs 700
- (e) The opposite of 100 m above sea level is 100 m below sea level
- 2. Represent the following numbers as integers with appropriate signs.
- (a) An aeroplane is flying at a height two thousand metre above the ground.
- (b) A submarine is moving at a depth, eight hundred metre below the sea level.
- (c) A deposit of rupees two hundred.
- (d) Withdrawal of rupees seven hundred.

## **Solutions:**

- (a) + 2000 m
- (b) 800 m
- (c) + Rs 200
- (d) Rs 700

3. Represent the following numbers on a number line:

- (a) + 5
- (b) 10
- (c) + 8
- (d) 1
- (e) 6

**Solutions:** 

**(a) +** 5



(b) - 10



(c) + 8



(d) - 1



(e) - 6