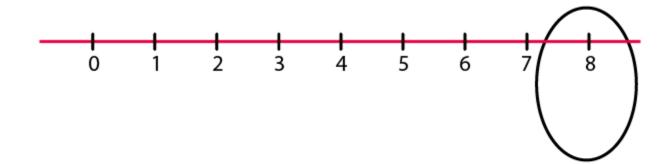

## **Solutions:**

- (a) + 2000 m
- (b) 800 m
- (c) + Rs 200
- (d) Rs 700

3. Represent the following numbers on a number line:

- (a) + 5
- (b) 10
- (c) + 8
- (d) 1
- (e) 6

**Solutions:** 

**(a) +** 5

(b) - 10

(c) + 8

(d) - 1

(e) - 6