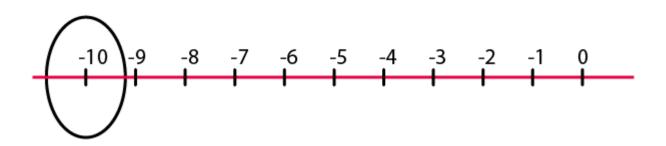

## **Solutions:**

- (a) + 2000 m
- (b) 800 m
- (c) + Rs 200
- (d) Rs 700

3. Represent the following numbers on a number line:

- (a) + 5
- (b) 10
- (c) + 8
- (d) 1
- (e) 6

**Solutions:** 

**(a) +** 5

(b) - 10