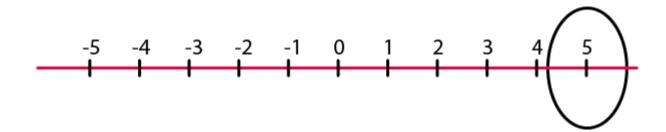

## **Solutions:**

- (a) + 2000 m
- (b) 800 m
- (c) + Rs 200
- (d) Rs 700

3. Represent the following numbers on a number line:

- (a) + 5
- (b) 10
- (c) + 8
- (d) 1
- (e) 6

**Solutions:** 

**(a) +** 5

(b) - 10